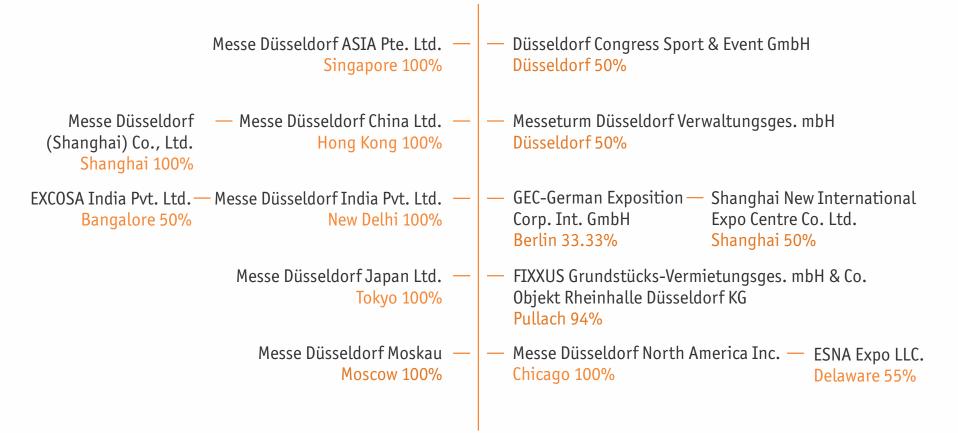

23 No. 1 trade fairs
- ä 5 fields of expertise (Machine Tools, Plant & Equipment / Retail, Trade & Services / Health & Medicine / Beauty & Lifestyle / Leisure)
- ä High level of internationality in 2018 at our own events in the area of expertise machinery, plant and equipment:
   International exhibitors 67.2%
   International trade visitors 36.2%
- ä Total exhibition space (indoor/outdoor): 305,000 sqm, 19 halls
- ä Eight subsidiaries and affiliates74 foreign agencies catering 138 countries
- ä Events outside Germany:
  - For 60 years represented worldwide.
  - Around 70 events per year, with more than 5,000 events
- ä Around 850 service staff worldwide
- ä Group turnover in 2018: € 260 million
- ä Planned Events for 2019: 66





## **MESSE DÜSSELDORF GROUP**

### Messe Düsseldorf GmbH





# **GLOBAL PORTFOLIO:**Messe Düsseldorf boosts industry expertise



## IN THE HEART OF EUROPE

#### ä 11.5 million inhabitants

- ä 500,000 companies in the Rhine-Ruhr region (within an hour's drive)
- ä 155 million citizens within a 310 mile radius (50% of the buying power and 31% of the total population of the EU)

### ä 1 hour's flight away from:

Copenhagen

London

The Hague

Berlin

Brussels

Luxembourg

Prague

Paris

Bern





## **OUR EXHIBITION CENTRE - STRONG ASSETS**

ä Airport: 10 minutes away from Düsseldorf Airport with 200 destinations on four continents

#### ä Metro:

- Direct access to two main train stations
- 20 minutes by metro from the premises to Düsseldorf central station
- 10 minutes by metro to the city centre with its shopping boulevards, historic old town,