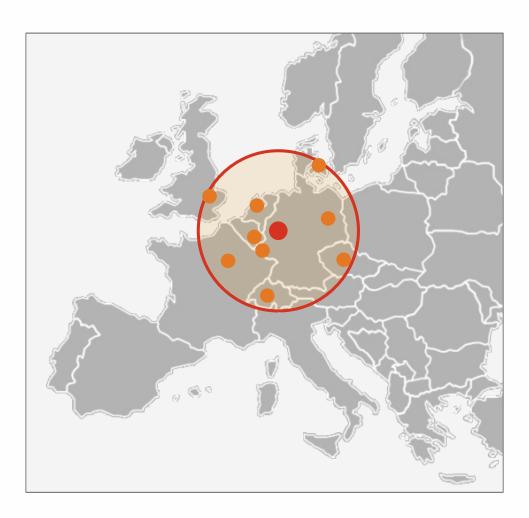

## IN THE HEART OF EUROPE

#### ä 11.5 million inhabitants

- ä 500,000 companies in the Rhine-Ruhr region (within an hour's drive)
- ä 155 million citizens within a 310 mile radius (50% of the buying power and 31% of the total population of the EU)

### ä 1 hour's flight away from:

Copenhagen

London

The Hague

Berlin

Brussels

Luxembourg

Prague

Paris

Bern